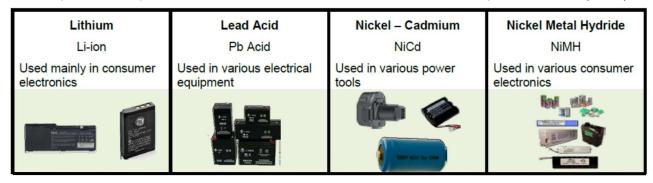

Examples of Recyclable Batteries that can be taken to Lowes, Staples, or to FM (C-15).

Pictures from: <a href="http://ehs.missouri.edu/chem/pdf/battery-handling-procedures.pdf">http://ehs.missouri.edu/chem/pdf/battery-handling-procedures.pdf</a>
"Mercury-Containing...", 2012, <a href="http://www.epa.gov/osw/conserve/materials/sbattery.htm">http://www.epa.gov/osw/conserve/materials/sbattery.htm</a>