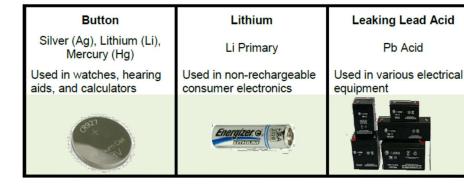

Examples of **Alkaline Batteries**. Please discarded in the regular trash.

College Laptop Batteries: Please take to A-2060 offices.

Examples of Non-Recyclable Batteries. Bring to FM to be disposed of as hazardous material.